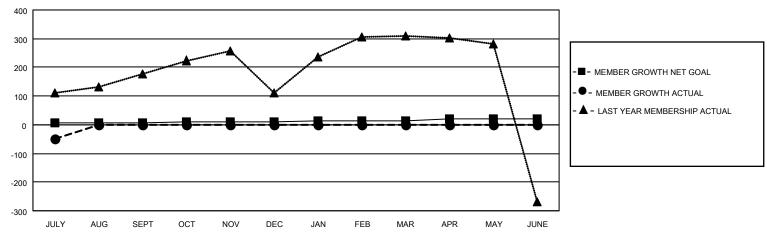

## GOALS AND ACTUAL MEMBERS CUMULATIVE

| DROPPED CLUBS: 3 |    | 16 CLUBS OF 152 ADDED 1 OR<br>MORE NEW MEMBERS | GENDER DISTRIBUTION                 |                |  |
|------------------|----|------------------------------------------------|-------------------------------------|----------------|--|
|                  |    | WORE NEW WEINBERS                              | MALE                                | 2,909 (81.67%) |  |
|                  |    |                                                | FEMALE                              | 652 (18.30%)   |  |
| DROPPED MEMBERS  |    |                                                | NON BINARY                          | 1 (0.03%)      |  |
|                  |    |                                                | PREFER NOT TO ANSWER                | 0 (0.00%)      |  |
| DECEASED         | 0  |                                                |                                     |                |  |
| CLUB CANCELLED   | 51 | CLICK HERE FOR CUMULATIVE                      | TOTAL FAMILY UNIT MEMBERS           | 1,328          |  |
| OTHER            | 31 | MEMBERSHIP DATA                                |                                     |                |  |
| TOTAL            | 82 |                                                | FAMILY MEMBERS PAYING HALF DUES 817 |                |  |
|                  |    |                                                |                                     |                |  |

## MONTHLY MEMBERSHIP PROGRESS REPORT

LOCATION INDIA District 320 D Results as of: 7/31/2022

| Clubs                 |               |           |               | Members               |                        |                         |                                                    |
|-----------------------|---------------|-----------|---------------|-----------------------|------------------------|-------------------------|----------------------------------------------------|
| RESULTS FOR 2022-2023 |               |           |               | RESULTS FOR 2022-2023 |                        |                         |                                                    |
| QUARTER               | NEW CLUB GOAL | NEW CLUBS | DROPPED CLUBS | QUARTER MEM           | BER GROWTH NET<br>GOAL | MEMBER GROWTH<br>ACTUAL | DROPPED<br>MEMBERS ACTUAL<br>(including transfers) |
| JULY/AUG/SEPT         | 3             | 0         | 3             | JULY/AUG/SEPT         | 5                      | 38                      | 82                                                 |
| OCT/NOV/DEC           | 2             | 0         | 0             | OCT/NOV/DEC           | 5                      | 0                       | 0                                                  |
| JAN/FEB/MAR           | 1             | 0         | 0             | JAN/FEB/MAR           | 5                      | 0                       | 0                                                  |
| APR/MAY/JUNE          | 1             | 0         | 0             | APR/MAY/JUNE          | 5                      | 0                       | 0                                                  |