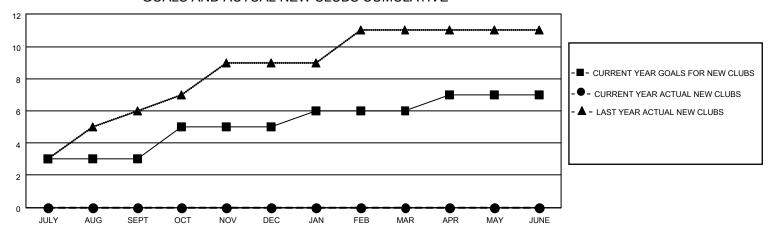

## GOALS AND ACTUAL NEW CLUBS CUMULATIVE

## MONTHLY MEMBERSHIP PROGRESS REPORT

LOCATION INDIA District 320 D Results as of: 7/31/2022

| Clubs                 |               |           |               | Members               |                        |                         |                                                    |
|-----------------------|---------------|-----------|---------------|-----------------------|------------------------|-------------------------|----------------------------------------------------|
| RESULTS FOR 2022-2023 |               |           |               | RESULTS FOR 2022-2023 |                        |                         |                                                    |
| QUARTER               | NEW CLUB GOAL | NEW CLUBS | DROPPED CLUBS | QUARTER MEM           | BER GROWTH NET<br>GOAL | MEMBER GROWTH<br>ACTUAL | DROPPED<br>MEMBERS ACTUAL<br>(including transfers) |
| JULY/AUG/SEPT         | 3             | 0         | 3             | JULY/AUG/SEPT         | 5                      | 38                      | 82                                                 |
| OCT/NOV/DEC           | 2             | 0         | 0             | OCT/NOV/DEC           | 5                      | 0                       | 0                                                  |
| JAN/FEB/MAR           | 1             | 0         | 0             | JAN/FEB/MAR           | 5                      | 0                       | 0                                                  |
| APR/MAY/JUNE          | 1             | 0         | 0             | APR/MAY/JUNE          | 5                      | 0                       | 0                                                  |